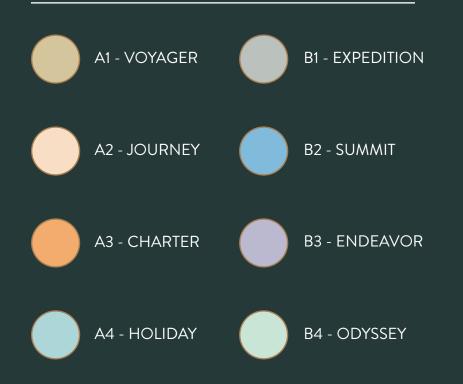

### **RESIDENTIAL UNIT TYPES**

### 1 Bedroom • 1 Bath 615 Square Feet

## A1 - VOYAGER

### **A2 - JOURNEY**

1 Bedroom • 1 Bath 667 Square Feet

1 Bedroom • 1 Bath 678 Square Feet

## **A3 - CHARTER**

### A4 - HOLIDAY

1 Bed • 1 Bath • Study 893 Square Feet

2 Bedroom • 2 Bath 917 Square Feet

## **B1 - EXPEDITION**

### **B2 - SUMMIT**

2 Bedroom • 2 Bath 993 Square Feet

2 Bedroom • 2 Bath 1,031 Square Feet

### **B3 - ENDEAVOR**

## **B4 - ODYSSEY**

2 Bed • 2 Bath • Study 1,285 Square Feet