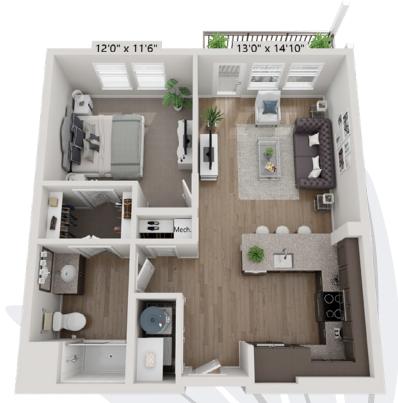

MMUNITY**

### **RESIDENTIAL UNIT TYPES**







### **APARTMENT HOME AMENITIES**

Your home is the hub from which you'll build your future adventures; it should empower you to dream big. Our apartment homes are thoughtfully crafted to help you get energized and inspired.

- Open Concept Floor Plan Design
- Walk-In Closets
- 9' Ceilings
- Private Yards with Direct Gate Access\*
- Private Terrace/Balconies
- Walk in Showers\*
- Garden Tubs\*

- Granite Countertops
- Dual Vanities\*
- Stainless Steel Appliances
- Vinyl Plank Flooring in Living Areas
- Carpet in Bedrooms
- Washer-Dryer
- \* Available in select units

### 1 Bedroom • 1 Bath 615 Square Feet



## A1 - VOYAGER



### **A2 - JOURNEY**

1 Bedroom • 1 Bath 667 Square Feet



1 Bedroom • 1 Bath 678 Square Feet

## **A3 - CHARTER**



### A4 - HOLIDAY

1 Bed • 1 Bath • Study 893 Square Feet



2 Bedroom • 2 Bath 917 Square Feet

## **B1 - EXPEDITION**



### **B2 - SUMMIT**

2 Bedroom • 2 Bath 993 Square Feet



2 Bedroom • 2 Bath 1,031 Square Feet

### **B3 - ENDEAVOR**



### THERE'S NO END TO WHAT YOU'LL DISCOVER IN OUR NEIGHBORHOOD!

Sage is located within one of Austin's suburbs, Kyle, which offers plenty of shopping, fitness, and entertainment opportunities to explore. You'll also enjoy easy access to local parks when you're craving some time outdoors, while the urban offerings of Austin are never out of reach.



## **B4 - ODYSSEY**

2 Bed • 2 Bath • Study 1,285 Square Feet





### NOTES:

18

1075 Vaughn Kyle, TX 78640 737.250.8517 **SagePlumCreek.com** 

60

JEYOUR

 $\sum_{L} \sum_{i} \sum_{V} PARROW_{i} W_