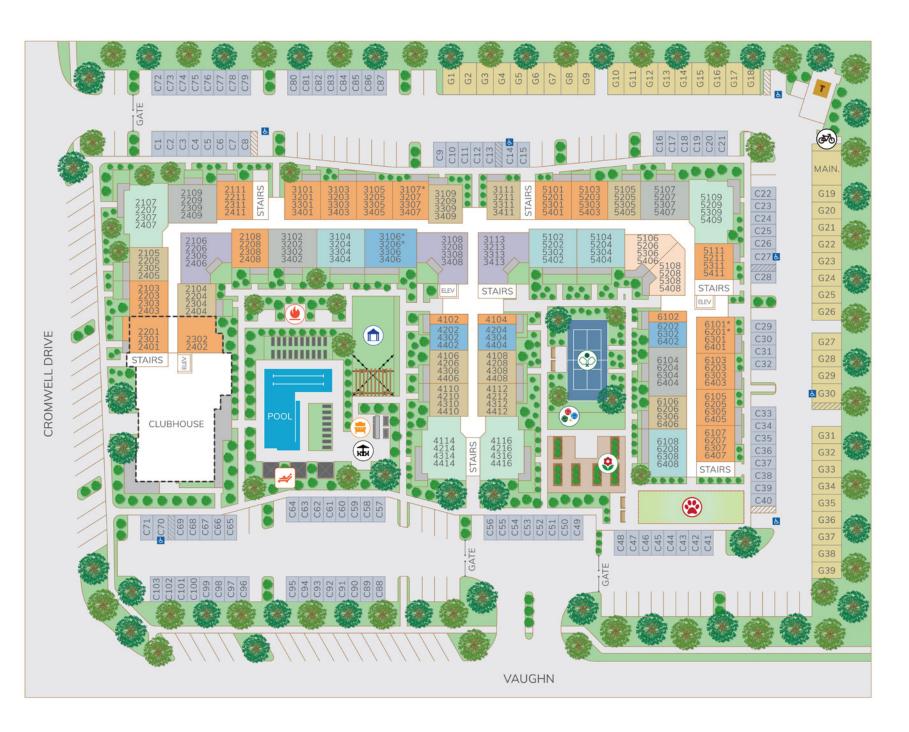

Bocce Court
- Event Lawn
- Courtyard Firepit
- Outdoor Kitchen and Grilling Stations
- Outdoor Covered Patio
- Outdoor Bike Rack Storage
- 24-Hour Wellness and Fitness Studios
- Social Events Calendar
- Elevator Service
- Community Garden with Raised
- Garden Beds
- Pet Friendly with Dog Park

- 12,000 sq. ft. two story Community Clubhouse
- Clubroom Lounge and Community Kitchen with Coffee Bar and Wine Fridge
- Luxer One Parcel Locker System
- Weekly Fitness Classes
- Quiet Lounge and Library
- Media Room, Game Room, Craft Room
- Golf Simulator
- Business Center with Wi-Fi Access
- Controlled Access Gates
- Detached Garages and Carports
- Additional Storage Units
- Smoke Free Community
- Climate Controlled Interior Corridors





### **OUR COMMUNITY**

### **RESIDENTIAL UNIT TYPES**







### **APARTMENT HOME AMENITIES**

Your home is the hub from which you'll build your future adventures; it should empower you to dream big. Our apartment homes are thoughtfully crafted to help you get energized and inspired.

- Open Concept Floor Plan Design
- Walk-In Closets
- 9' Ceilings
- Private Yards with Direct Gate Access\*
- Private Terrace/Balconies
- Walk in Showers\*
- Garden Tubs\*

- Granite Countertops
- Dual Vanities\*
- Stainless Steel Appliances
- Vinyl Plank Flooring in Living Areas
- Carpet in Bedrooms
- Washer-Dryer
- \* Available in select units

### 1 Bedroom • 1 Bath 615 Square Feet



## A1 - VOYAGER



### **A2 - JOURNEY**

1 Bedroom • 1 Bath 667 Square Feet



1 Bedroom • 1 Bath 678 Square Feet

## **A3 - CHARTER**



### A4 - HOLIDAY

1 Bed • 1 Bath • Study 893