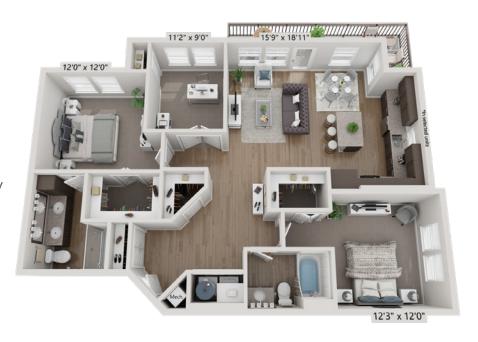

## A1 - VOYAGER



### **A2 - JOURNEY**

1 Bedroom • 1 Bath 667 Square Feet



1 Bedroom • 1 Bath 678 Square Feet

## **A3 - CHARTER**



### A4 - HOLIDAY

1 Bed • 1 Bath • Study 893 Square Feet



2 Bedroom • 2 Bath 917 Square Feet

## **B1 - EXPEDITION**



### **B2 - SUMMIT**

2 Bedroom • 2 Bath 993 Square Feet



2 Bedroom • 2 Bath 1,031 Square Feet

### **B3 - ENDEAVOR**



### THERE'S NO END TO WHAT YOU'LL DISCOVER IN OUR NEIGHBORHOOD!

Sage is located within one of Austin's suburbs, Kyle, which offers plenty of shopping, fitness, and entertainment opportunities to explore. You'll also enjoy easy access to local parks when you're craving some time outdoors, while the urban offerings of Austin are never out of reach.



## **B4 - ODYSSEY**

2 Bed • 2 Bath • Study 1,285 Square Feet





### NOTES:

18

1075 Vaughn Kyle, TX 78640 737.250.8517 **SagePlumCreek.com** 

60

JEYOUR

 $\sum_{L} \sum_{i} \sum_{V} PARROW_{i} W_{i}$ SparrowLiving.com