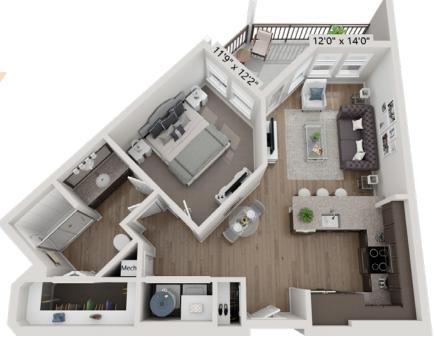

### **A2 - JOURNEY**

1 Bedroom • 1 Bath 667 Square Feet

1 Bedroom • 1 Bath 678 Square Feet