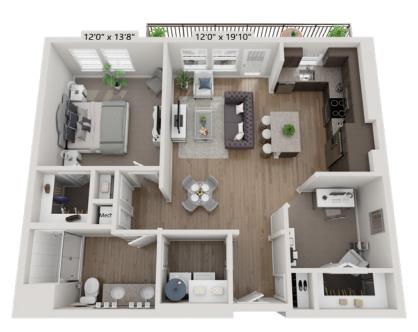

MENT HOME AMENITIES**

Your home is the hub from which you'll build your future adventures; it should empower you to dream big. Our apartment homes are thoughtfully crafted to help you get energized and inspired.

- Open Concept Floor Plan Design
- Walk-In Closets
- 9' Ceilings
- Private Yards with Direct Gate Access\*
- Private Terrace/Balconies
- Walk in Showers\*
- Garden Tubs\*

- Granite Countertops
- Dual Vanities\*
- Stainless Steel Appliances
- Vinyl Plank Flooring in Living Areas
- Carpet in Bedrooms
- Washer-Dryer
- \* Available in select units

### 1 Bedroom • 1 Bath 615 Square Feet



## A1 - VOYAGER



### **A2 - JOURNEY**

1 Bedroom • 1 Bath 667 Square Feet



1 Bedroom • 1 Bath 678 Square Feet

## **A3 - CHARTER**



### A4 - HOLIDAY

1 Bed • 1 Bath • Study 893 Square Feet



2 Bedroom • 2 Bath 917 Square Feet

## **B1 - EXPEDITION**



### **B2 - SUMMIT**

2 Bedroom • 2 Bath 993 Square Feet



2 Bedroom • 2 Bath 1,031 Square Feet

### **B3 - ENDEAVOR**



### THERE'S NO END TO WHAT YOU'LL DISCOVER IN OUR NEIGHBORHOOD!

Sage is located within one of Austin's suburbs, Kyle, which offers plenty of shopping, fitness, and entertainment opportunities to explore. You'll also enjoy easy access to local parks when you're craving some time outdoors, while the urban offerings of Austin are never out of reach.



## **B4 - ODYSSEY**

2 Bed • 2 Bath • Study 1,285 Square Feet





### NOTES:

18

1075 Vaughn Kyle, TX 78640 737.250.8517 **SagePlumCreek.com** 

60

JEYOUR

 $\sum_{L} \sum_{i} \sum_{V} PARROW_{i} W_{i}$ SparrowLiving.com