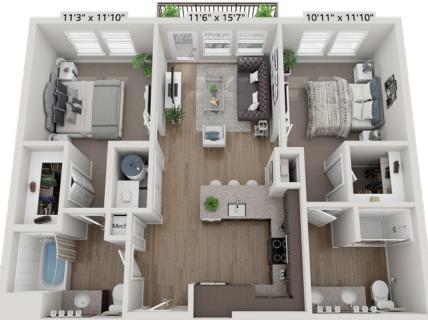

build your future adventures; it should empower you to dream big. Our apartment homes are thoughtfully crafted to help you get energized and inspired.

- Open Concept Floor Plan Design
- Walk-In Closets
- 9' Ceilings
- Private Yards with Direct Gate Access\*
- Private Terrace/Balconies
- Walk in Showers\*
- Garden Tubs\*

- Granite Countertops
- Dual Vanities\*
- Stainless Steel Appliances
- Vinyl Plank Flooring in Living Areas
- Carpet in Bedrooms
- Washer-Dryer
- \* Available in select units

### 1 Bedroom • 1 Bath 615 Square Feet



## A1 - VOYAGER



### **A2 - JOURNEY**

1 Bedroom • 1 Bath 667 Square Feet



1 Bedroom • 1 Bath 678 Square Feet

## **A3 - CHARTER**



### A4 - HOLIDAY

1 Bed • 1 Bath • Study 893 Square Feet



2 Bedroom • 2 Bath 917 Square Feet

## **B1 - EXPEDITION**



### **B2 - SUMMIT**

2 Bedroom • 2 Bath 993 Square Feet



2 Bedroom • 2 Bath 1,031 Square Feet

### **B3 - ENDEAVOR**



### THERE'S NO END TO WHAT YOU'LL DISCOVER IN OUR NEIGHBORHOOD!

Sage is located within one of Austin's suburbs, Kyle, which offers plenty of shopping, fitness, and entertainment opportunities to explore. You'll also enjoy easy access to local parks when you're craving some time outdoors, while the urban offerings of Austin are never out of reach.



## **B4 - ODYSSEY**

2 Bed • 2 Bath • Study 1,285 Square Feet





### NOTES:

18

1075 Vaughn Kyle, TX 78640 737.250.8517 **SagePlumCreek.com** 

60

JEYOUR

 $\sum_{L} \sum_{i} \sum_{V} PARROW_{i} W_{i}$ SparrowLiving.com