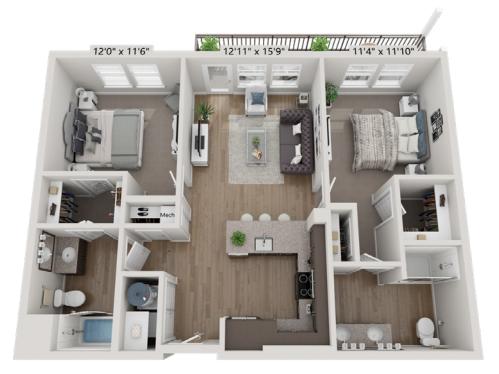

### **B2 - SUMMIT**

2 Bedroom • 2 Bath 993 Square Feet

2 Bedroom • 2 Bath 1,031 Square Feet