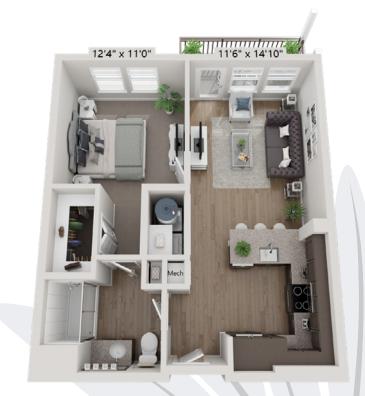

nd Carports
- Additional Storage Units
- Smoke Free Community
- Climate Controlled Interior Corridors





### **OUR COMMUNITY**

### **RESIDENTIAL UNIT TYPES**







### **APARTMENT HOME AMENITIES**

Your home is the hub from which you'll build your future adventures; it should empower you to dream big. Our apartment homes are thoughtfully crafted to help you get energized and inspired.

- Open Concept Floor Plan Design
- Walk-In Closets
- 9' Ceilings
- Private Yards with Direct Gate Access\*
- Private Terrace/Balconies
- Walk in Showers\*
- Garden Tubs\*

- Granite Countertops
- Dual Vanities\*
- Stainless Steel Appliances
- Vinyl Plank Flooring in Living Areas
- Carpet in Bedrooms
- Washer-Dryer
- \* Available in select units

### 1 Bedroom • 1 Bath 615 Square Feet



## A1 - VOYAGER



### **A2 - JOURNEY**

1 Bedroom • 1 Bath 667 Square Feet



1 Bedroom • 1 Bath 678 Square Feet

## **A3 - CHARTER**



### A4 - HOLIDAY

1 Bed • 1 Bath • Study 893 Square Feet



2 Bedroom • 2 Bath 917 Square Feet

## **B1 - EXPEDITION**



### **B2 - SUMMIT**

2 Bedroom • 2 Bath 993 Square Feet



2 Bedroom • 2 Bath 1,031 Square Feet

### **B3 - ENDEAVOR**



### THERE'S NO END TO WHAT YOU'LL DISCOVER IN OUR NEIGHBORHOOD!

Sage is located within one of Austin's suburbs, Kyle, which offers plenty of shopping, fitness, and entertainment opportunities to explore. You'll also enjoy easy access to local parks when you're craving some time outdoors, while the urban offerings of Austin are never out of reach.



## **B4 - ODYSSEY**

2 Bed • 2 Bath • Study 1,285 Square Feet





### NOTES:

18