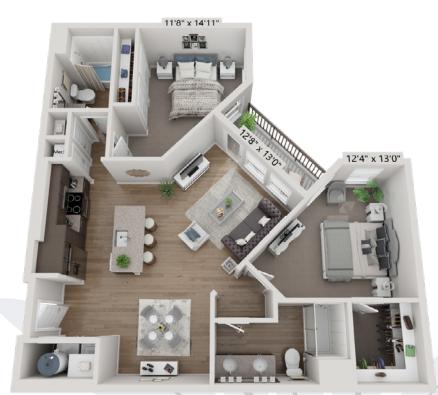

### A4 - HOLIDAY

1 Bed • 1 Bath • Study 893 Square Feet

2 Bedroom • 2 Bath 917 Square Feet