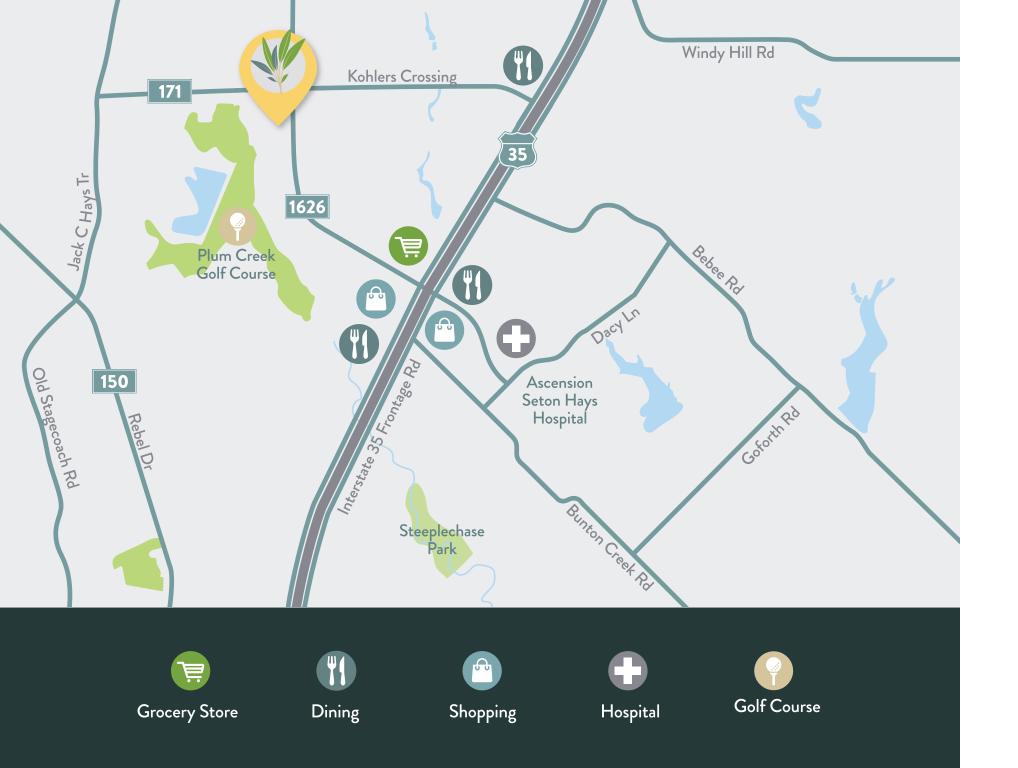

### THERE'S NO END TO WHAT YOU'LL DISCOVER IN OUR NEIGHBORHOOD!

Sage is located within one of Austin's suburbs, Kyle, which offers plenty of shopping, fitness, and entertainment opportunities to explore. You'll also enjoy easy access to local parks when you're craving some time outdoors, while the urban offerings of Austin are never out of reach.