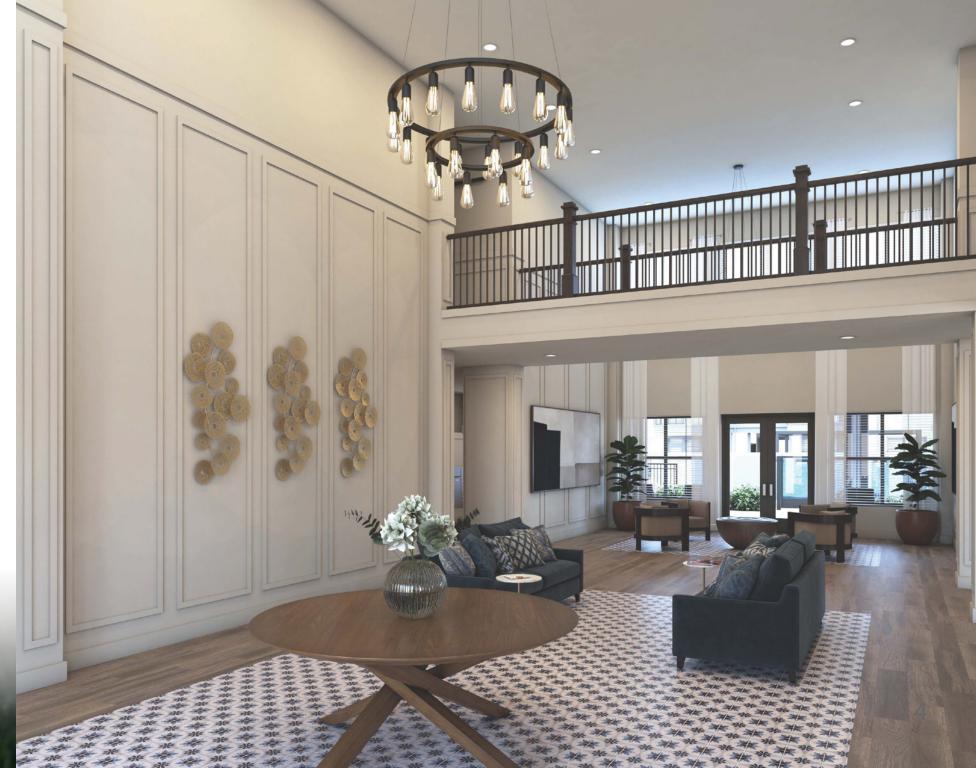

### **COMMUNITY AMENITIES**

Every single amenity at Sage was designed to help you pursue your passions. Whether you're embracing adventure, enjoying a serene moment, or exploring your creative streak, there's something here for you.

- 12,000 sq. ft. two story Community Clubhouse
- Clubroom Lounge and Community Kitchen with Coffee Bar and Wine Fridge
- Luxer One Parcel Locker System
- Weekly Fitness Classes
- Quiet Lounge and Library
- Media Room, Game Room, Craft Room
- Golf Simulator
- Business Center with Wi-Fi Access
- Controlled Access Gates
- Detached Garages and Carports
- Additional Storage Units
- Smoke Free Community
- Climate Controlled Interior Corridors